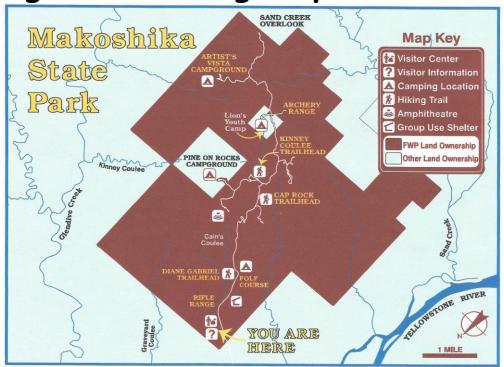

Phone: 406/377-6856
Contact: Nathan Powell
Email: makoshika@mt.gov

Website: http://stateparks.mt.gov/makoshika/

For: Everyone

Hours: Park is open 24/7. Visitor's Center is open 9-5 daily.

Offering: 11,531 acres of badlands, hiking trails, archery range,

disc golf course, amphitheatre, campground, group shelter

Name: Glendive Short Pine OHV Area

Address: Six and a half miles south of Glendive on Fas 335

Phone: 406/233-2800

Contact: Dena Lang

Email: dslang@blm.gov Website: www.blm.gov.mt