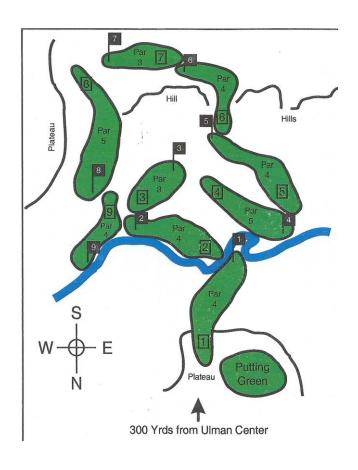

### Gymnastics/AAU Sports

Name: Devil Dog Gymnastics

Address: In West Plaza at 1515 Bell Street, Glendive

Phone: 406/939-2075

Contact: Lisa Swanson Rebecca Bailey Email: devildoggymnastics@gmail.com

Facebook: Devil Dog Gymnastics

For: Ages 3-16

Hours: Monday - Thursday 3:30 - 7:00 p.m.

Offering: Preschool classes, advanced floor tumbling, and recreational and

competitive gymnastics. Facility also available for birthday parties.

Name: Glendive Mat Devils Wrestling