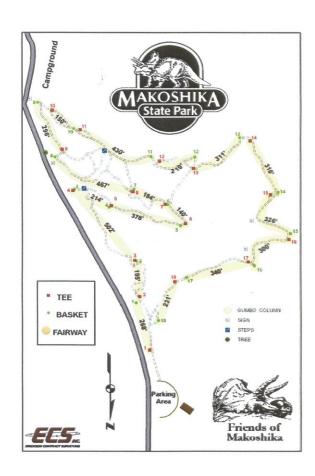

Phone: 406/377-6856
Contact: Nathan Powell
Email: makoshika@mt.gov

Website: http://stateparks.mt.gov/makoshika/

For: Everyone

Hours: Park is open 24/7. Visitor's Center is open 9-5 daily.

Offering: 11,531 acres of badlands, hiking trails, archery range,

disc golf course, amphitheatre, campground, group shelter

Name: Glendive Short Pine OHV Area

Address: Six and a half miles south of Glendive on Fas 335

Phone: 406/233-2800

Contact: Dena Lang

Email: dslang@blm.gov Website: www.blm.gov.mt