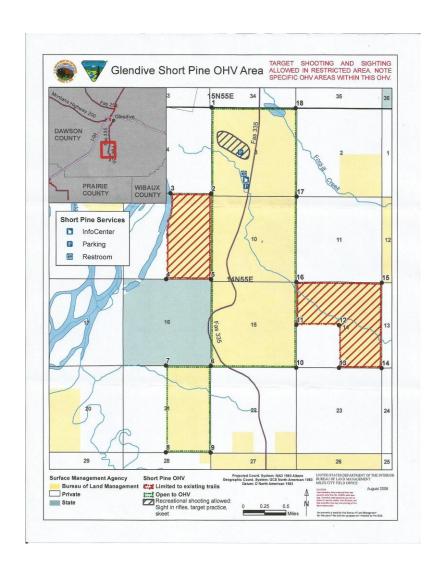

disc golf course, amphitheatre, campground, group shelter

Name: Glendive Short Pine OHV Area

Address: Six and a half miles south of Glendive on Fas 335

Phone: 406/233-2800

Contact: Dena Lang

Email: dslang@blm.gov Website: www.blm.gov.mt

Facebook: Bureau of Land Management - Montana/Dakotas

For: Everyone

Hours: 24/7 year round

Offering: OHV trails, a shooting area, fossil collecting, wildlife viewing,

and camping